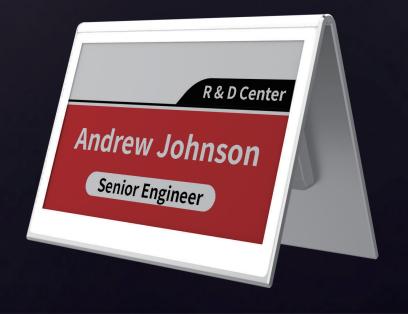

### ESL TAG 7.5 Dual

#### **BRIEF INTRODUCTION**

ESL TAG 7.5 Dual is a V-shaped digital conference sign developed by Vormatic. The screens adopt double-sided e-paper, which display different contents on both sides, flexibly supporting more scenes such as conferences, lectures and bank counters, etc. With advanced rechargeable high-capacity polymer lithium battery technology and aluminum alloy shell, ESL TAG 7.5 Dual aims to become the most popular high-end digital conference sign in the market.