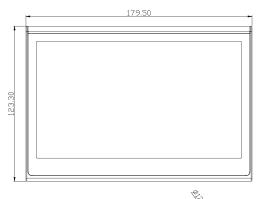

#### **SPECIFICATION**

| Material           | 6063-T6 Aluminum Alloy、AC2300                  |
|--------------------|------------------------------------------------|
| Color              | Silver                                         |
| Dimension          | 179.5*123.3*88.3mm                             |
| Display Technology | EPD                                            |
| Screen size        | 7.5-inch                                       |
| Display Area       | 163*97.6mm                                     |
| Resolution         | 800*480px                                      |
| Pixel Density      | 124dpi                                         |
| Weight             | 373g                                           |
| Battery Lifetime   | 8-month after battery charging (5 updates/day) |
| Fixing Ways        | V-shaped stands                                |
| Display Color      | Black/White/Red                                |