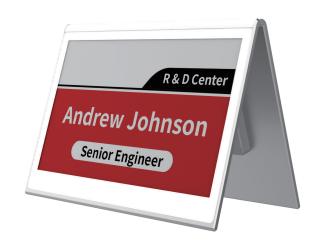

### ESL TAG 7.5 Dual

#### **BRIEF INTRODUCTION**

ESL TAG 7.5 Dual is a V-shaped digital conference sign developed by Vormatic. The screens adopt double-sided e-paper, which display different contents on both sides, flexibly supporting more scenes such as conferences, lectures and bank counters, etc. With advanced rechargeable high-capacity polymer lithium battery technology and aluminum alloy shell, ESL TAG 7.5 Dual aims to become the most popular high-end digital conference sign in the market.